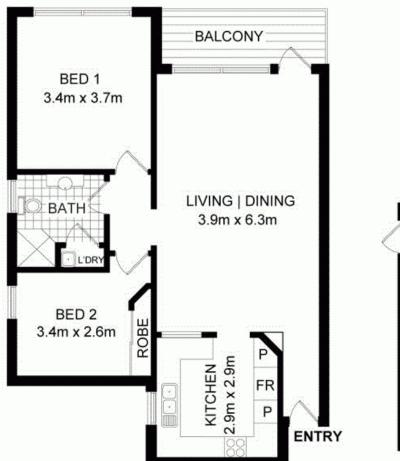

## 7/1 Blackwood Ave, Ashfield

Disclaimer. This plan is for illustrative purposes only and dimensions are approximate. It does not constitute part of any legal document for the sale of lease of this property. Every precaution has been taken to verify the accuracy of the above details. However prospective purchasers are advised to make their own enquiries. Elders inner Wast gives no warrantly to the above.

Plans shown are only indicative of layout. Dimensions are approximate.