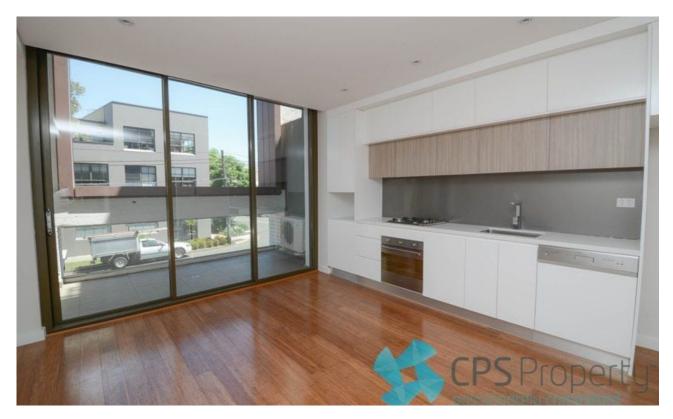

## LIGHT-FILLED URBAN STUDIO RESIDENCE IN DESIGNER WAREHOUSE CONVERSION

Available: 26 September 2024 Initial Lease Period: 6 or 12 months

Inspect: By Appointment

This serene first floor studio residence is located in one of Alexandria's most sought after complexes - the redeveloped Oliver Electric Building, which demonstrates an articulate focus on innovative architecture and a genuine respect for a historically treasured local icon. Flooded with natural light and spread over a cleverly configured floorplan, this urban partition studio is located in the heart of Alexandria, adjacent to the popular Campos coffee and Bread & Circus cafe, yet only a stone's throw from various transport options into the CBD.