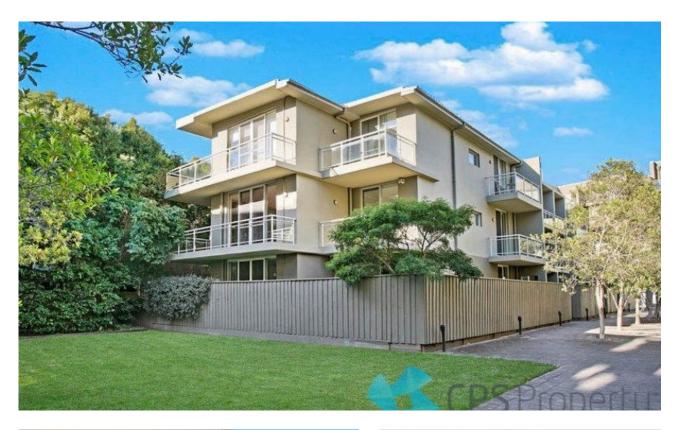

## Alexandria, NSW 16/4 Gillespie Avenue

## STYLISH ONE BEDROOM RESIDENCE WITH LEAFY NORTHERLY ASPECTS

Available: 18th September 2024 Initial Lease Period: 12 months Inspect: Saturday, 21st of September 2024, 02:25 PM to 02:40 PM

Quietly situated on the first floor of the recently upgraded, security complex - 'Whitehaus Apartments', this over-sized executive one bedroom enjoys a bright open floor plan & boasts leafy northerly aspects. Showcasing a low maintenance city fringe lifestyle, this modern residence is conveniently positioned just moments to buzzing local cafes, bars & eateries, nearby shopping complexes & recreational parks, as well as having regular buses to Sydney Airport & the CBD with Green Square Station just a short stroll.