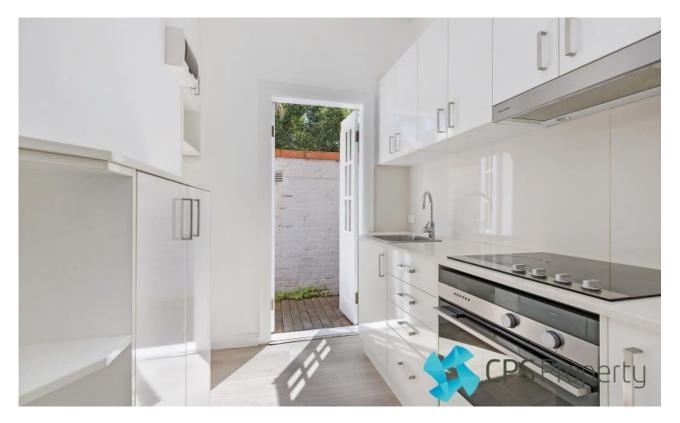

- Updated kitchen featuring white stone benchtops, cleverly configured cabinetry to maximise storage, electric cooking suite with dishdrawer & fridge

LEASED
Contact:
Alistair Lees
0488556634
Type:
Apartment
Date Available:
28/08/2024
Bond:
\$2800
https://www.cpsproperty.com.au