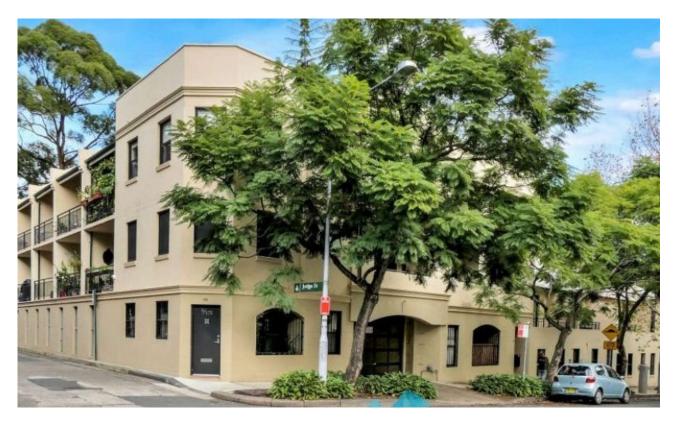

## Woolloomooloo, NSW 18/173-175 Cathedral Street

1 1 1 CAR

## IMMACULATELY PRESENTED PARTITION STUDIO IN 'WOOLSHED' BUILDING WITH PARKING

Available: 21 August 2024 Initial Lease Period: 6 or 12 months

Inspect: By Appointment

Positioned on the top floor of the warehouse conversion 'Woolshed' building, this partition studio enjoys an abundance of natural light and generous layout. This boutique block is located in a picturesque tree lined street and features a common rooftop with 360 degree city and district views. Only moments to local cafes, bars, Woolloomooloo Wharf eateries and transport into the CBD.