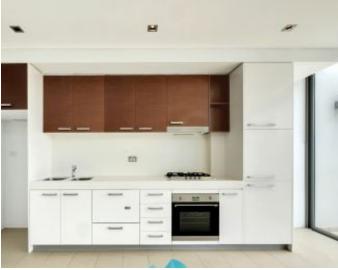

## EXECUTIVE RESIDENCE WITH PRIVATE ROOFTOP TERRACE & SWEEPING HARBOUR VIEWS

Available: 15 February 2024 Initial Lease Period: 6 or 12 months Inspect: By Appointment

The 'Odeon Apartments' have redefined living in Drummoyne in this landmark building with some of the most desirable & luxurious apartments in the Inner West. This executive one bedroom residence showcases the perfect combination of sophisticated style & sensory indulgence, capturing 180 degree outlooks sweeping across to the Harbour Bridge & City Skyline. Enjoy the convenience of shopping on the ground level, whilst being just moments to nearby cosmopolitan cafes, bars & eateries, local waterfront parklands with easy access into the CBD.