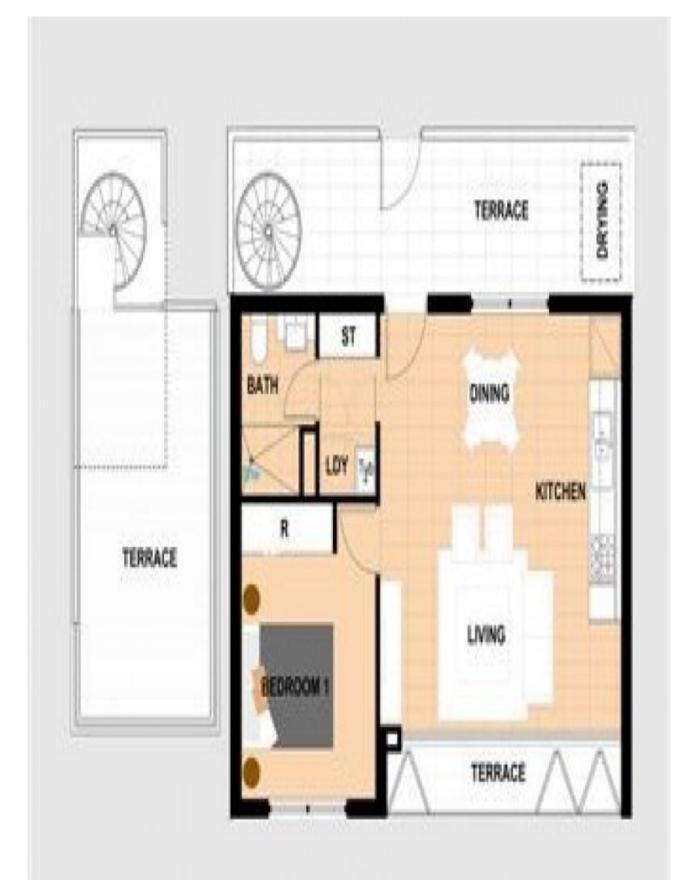

Plans shown are only indicative of layout. Dimensions are approximate.

Drummoyne, NSW 212/2 Marlborough Street