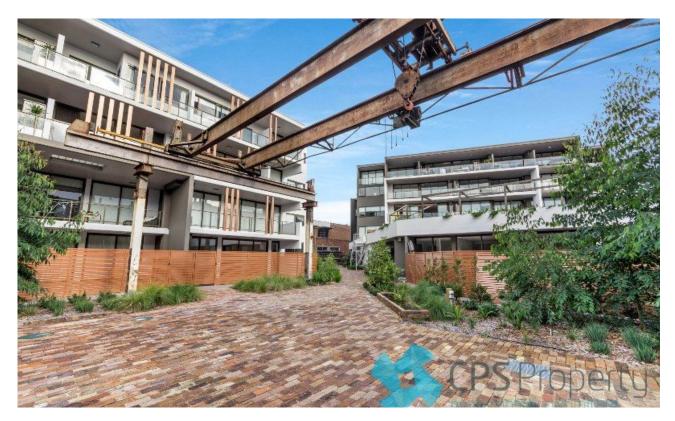

## Alexandria, NSW 15/15-17 Fountain Street

N IF

2 1 CAR

## EXECUTIVE URBAN TWO BEDROOM RESIDENCE IN LANDMARK 'OLIVER ELECTRIC' COMPLEX

Available: NOW

Initial Lease Period: 6 or 12 months

Inspect: By Appointment

This urban two bedroom residence is located in one of Alexandria's most sought after complexes - the redeveloped Oliver Electric Building, which demonstrates an articulate focus on innovative architecture and a genuine respect for a historic & treasured local icon. Enjoying an expansive light filled living space & set across a flexible floor plan on the second floor, this glorious apartment is located in the heart of Alexandria, adjacent to the popular Cafes, restaurant and Woolworths, Dan Murphy, yet only a stone's throw from various transport options into the CBD.