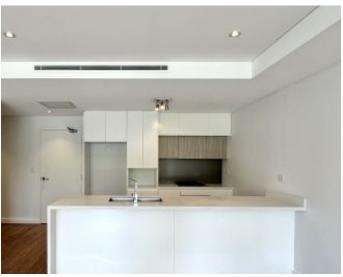

## EXECUTIVE URBAN TWO BEDROOM RESIDENCE IN LANDMARK 'OLIVER ELECTRIC' COMPLEX

Available: NOW

Initial Lease Period: 6 or 12 months

Inspect: By Appointment

This urban two bedroom residence is located in one of Alexandria's most sought after complexes - the redeveloped Oliver Electric Building, which demonstrates an articulate focus on innovative architecture and a genuine respect for a historic & treasured local icon. Enjoying an expansive light filled living space & set across a flexible floor plan on the second floor, this glorious apartment is located in the heart of Alexandria, adjacent to the popular Cafes, restaurant and Woolworths, Dan Murphy, yet only a stone's throw from various transport options into the CBD.