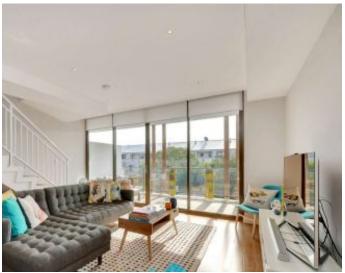

## STYLISH SPLIT-LEVEL RESIDENCE IN THE LANDMARK 'OLIVER ELECTRIC' CONVERSION

Available: 22 January 2021

Initial Lease Period: 6 or 12 months

Inspect: Saturday 30 January from 12.15 - 12.30pm

This serene two bedroom residence is located in one of Alexandria's most sought after complexes - the redeveloped Oliver Electric Building, which demonstrates an articulate focus on innovative architecture and a genuine respect for a historic and treasured local icon. Flooded with natural light and spread across two levels with a generous floorplan, this urban apartment is located in the heart of Alexandria, adjacent to the popular Campos coffee and Bread & Dread & Drea