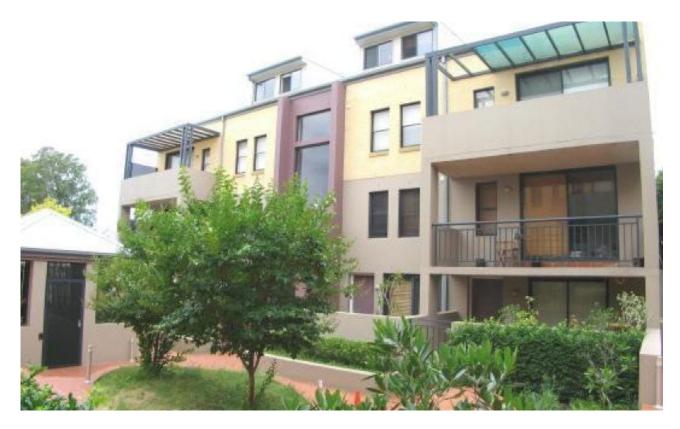

## Alexandria, NSW 15/18-20 Newton Street

## **OPEN FOR INSPECTION - TBA**

Available Date: Now Initial Lease; 6 or 12 months OPEN FOR INSPECTION - TBA

This near new split level 2 bedroom apartment has a great feel both inside and out and is located right in the heart of the golden triangle only mins to the bright lights of Erskineville/Newtown's shopping and cafe precinct. The apartment has dual access on the ground level giving you the option of easy access from the street after late night shopping or the courtyard entrance which flows from the living area on to the internal common garden area and is large enough for a BBQ and outdoor setting. The Kitchen is well designed and has good ventilation with plenty of cupboard space and includes a Dishwasher, Gas Cooktop and Oven.