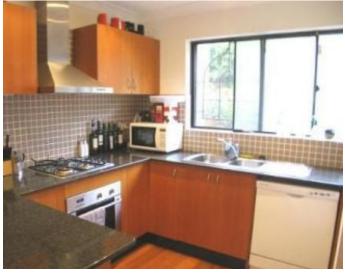

## **OPEN FOR INSPECTION - TBA**

Available Date: Now Initial Lease; 6 or 12 months OPEN FOR INSPECTION - TBA

This near new split level 2 bedroom apartment has a great feel both inside and out and is located right in the heart of the golden triangle only mins to the bright lights of Erskineville/Newtown's shopping and cafe precinct. The apartment has dual access on the ground level giving you the option of easy access from the street after late night shopping or the courtyard entrance which flows from the living area on to the internal common garden area and is large enough for a BBQ and outdoor setting. The Kitchen is well designed and has good ventilation with plenty of cupboard space and includes a Dishwasher, Gas Cooktop and Oven.